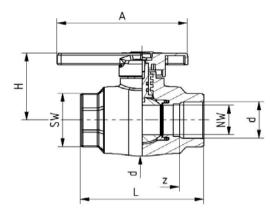

## Dimensions

| d  | DN | L   | z  | D   | Н  | Α   | SW |
|----|----|-----|----|-----|----|-----|----|
| 20 | 15 | 88  | 58 | 50  | 52 | 100 | 30 |
| 25 | 20 | 92  | 58 | 54  | 54 | 100 | 38 |
| 32 | 25 | 96  | 58 | 62  | 58 | 100 | 46 |
| 40 | 32 | 115 | 74 | 88  | 75 | 145 | 60 |
| 50 | 40 | 125 | 77 | 106 | 81 | 145 | 66 |
| 63 | 50 | 150 | 94 | 108 | 90 | 145 | 82 |