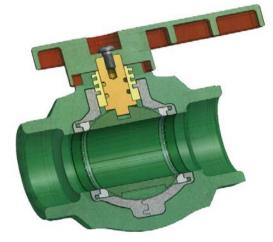

## Flow Medium:

High resistance against many media (please refer to the list of chemical resistance)

Optimized sealig system: High operational reliability:

Flexible seal gasket for even contact pressure of the ball sealing against the full floating ball Safely supported ball

PP-RCT housing PP ball PTFE ball sealing Double EPDM spindle sealings (2 O -rings) PA handle with changeable marker plugs

(blue = cold water - red = hot water)