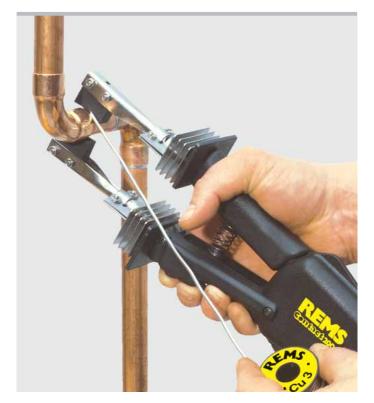

#### REMS Contact 2000 - the smallest, strongest and fastest unit of its kind. 2000 W soldering power.

Handy, compact. Favourable weight, small in size for work and transport. LxWxH: 210x150x140 mm.

Enormous heating capacity (900°C) ensures super-fast soldering. Rated power = Soldering capacity = 2000 W! Soldering time, e.g. for Ø 18 mm in only 18 s.

Can be used anywhere, with rod electrodes in tight spots also. Ready to solder any time, to be connected to a socket only. No adjustment of soldering current necessary. Wide work radius thanks to 4 m cable length. Flexible cable protector

Indifferent to temperature influences electric control of soldering current.

Prisma-electrodes for universal use, maximum use through favorable seat. Rod-electrodes for working in tight spots. Electrode holders and bolts in stainless steel. Electrodes can be easily replaced.