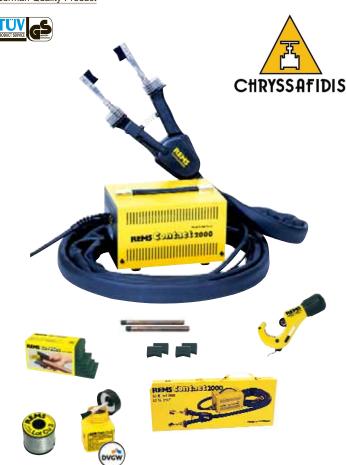

### **Supply format**

REMS Contact 2000 Super-Pack. Electric soldering unit for soft soldering of control voltage 24 V. Soldering pliers with 4 m cable length, safety transformer, 2 pairs of prisma-electrodes, 1 pair of rod-electrodes, 250 g quality soft solder REMS Lot Cu 3, 250 g quality soft solder paste REMS Paste Cu 3, 1 tubing cutter REMS RAS Cu-INOX 3-35, pack of 10 cleaning pads REMS Cu-Vlies. In sturdy steel case.