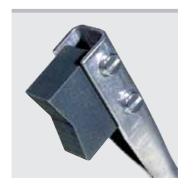

Indifferent to temperature influences electric control of soldering current.

Prisma-electrodes for universal use, maximum use through favorable seat. Rod-electrodes for working in tight spots. Electrode holders and bolts in stainless steel. Electrodes can be easily replaced.

Prisma-electrodes for universal use, maximum use through favorable seat.